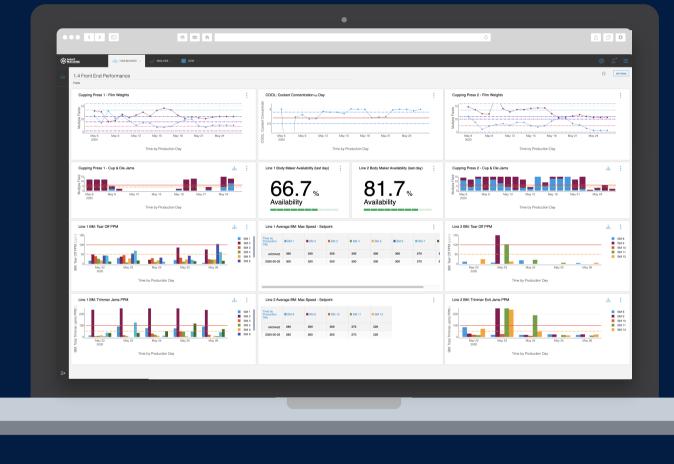

## **Checklist for Success**

Remote visibility: On mobile and desktop -> Sight Machine's KPI dashboard

tracking and decisions

"Manufacturers state securing meaningful intelligence from their end-to-end supply chain as a challenge (80%), dealing with-real time information (75%)