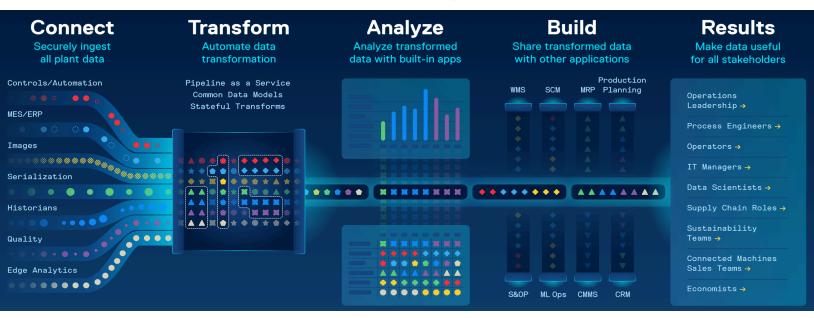

Sight Machine on Azure provides a single data foundation for operations and analysis. Our streaming platform continuously transforms OT data into useful information in real time, so that you can make better, faster decisions. With system-level visibility and dynamic insights into production needs, operators, engineers and operations leaders can visualize, analyze and share transformed data, providing an engine for productivity enhancements.

## **A Single Data Foundation for Agile Factories**

#### **Dynamic Data Modeling**

Single stream-processing pipeline and common data models automate real-time data transformation

### **Top Floor to Shop Floor Insights**

Single trusted and dynamically updated view of production for every stakeholder to turn insights into action

### **Supply Chain Resiliency**

Transformed data can be shared with enterprise applications to extend value chain opportunities