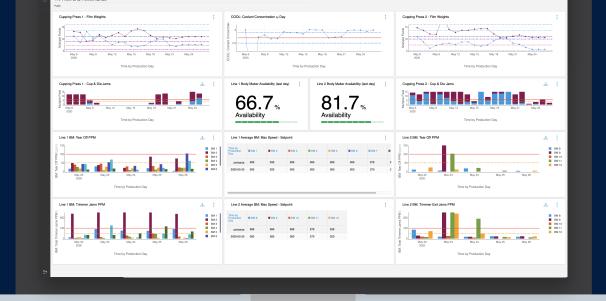

## **Checklist for Success**

Cloud and data-powered track-and-trace: Scalable supply chain compliance solutions -> optimized with

Microsoft Azure 🕠 Power Bl

Track-and-Trace: On mobile and desktop -> Sight Machine's tracking dashboard

| ••• < > • • • •                                                     | Ċ | <u>à</u> 70 |
|---------------------------------------------------------------------|---|-------------|
|                                                                     |   |             |
|                                                                     |   | @ A' :      |
| Outside (a) basices (a) weaks (a) weaks   1.4 Front End Performance |   | © 4<br>*    |