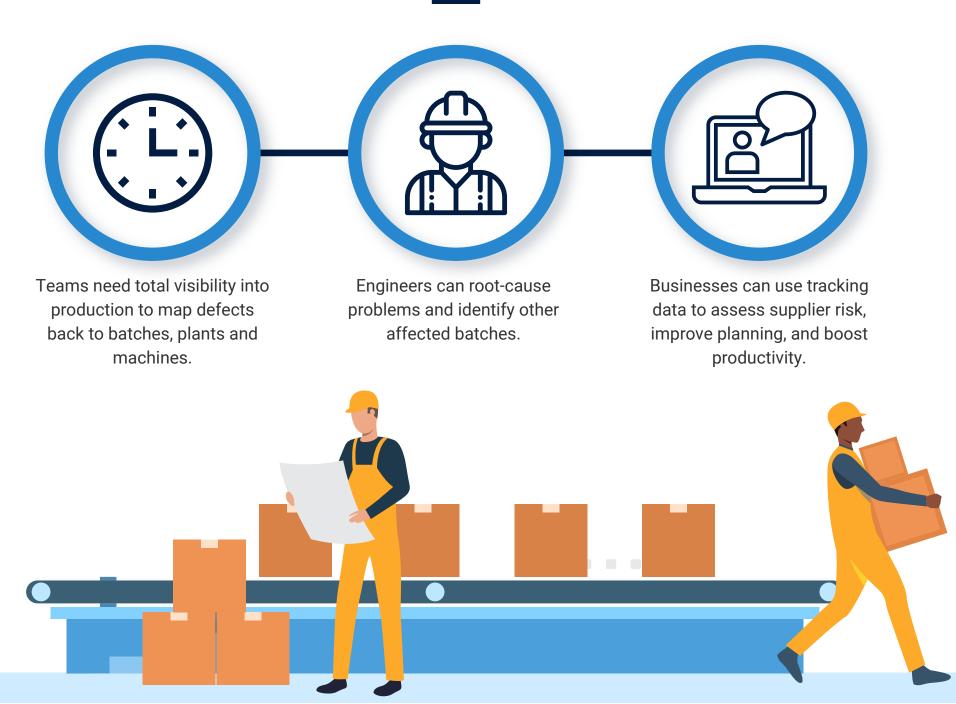

## **Why Microsoft and Sight Machine?**

Track impacts of variance in all production processes. Match to both or part.

Trace everything - from downstream materials to production processes to upstream customer quality.

Visualize and automate compliance process. Surface risk for better mitigation.

Identify everything you need to track: suppliers, internal production assets and processes, and downstream customers.

Connect and integrate supply chain management and ERP to production process data and downstream quality systems.

Create track-and-trace dashboards and playbooks for your quality, compliance and production teams.

manufacturers perceive a single view of the supply chain as a key priority, **70%** have no end-to-end visibility into the plant"